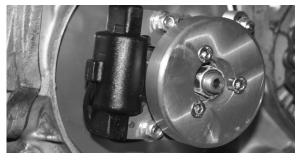

**Installation:** Remove side cover. Apply blue lock tight to the bolts included and fasten the weight to Kitaco flywheel as shown in the picture below. Once installed, check to make sure the weight is secure against the flywheel. Briefly run engine and recheck bolt tension before riding.